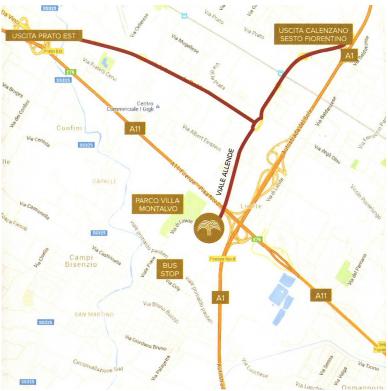

## **HOURS**

MONDAY - THURSDAY<br/>10am - MIDNIGHTFRIDAY<br/>10am - 1amSATURDAY<br/>9am - 1amSUNDAY<br/>9am - MIDNIGHTOBM - 1am9am - 1am9am - MIDNIGHTASMANA WELLNESS WORLD - Viale Allende, 10 - Campi Bisenzio (Florence)HOW TO REACH ASMANA<br/>By car<br/>- 4 minutes from the A1 highway exit "Calenzano",<br/>straight heading in the direction of Campi Bisenzio<br/>- 5 minutes from the A11 highway exit "Prato Est", direction

Campi Bisenzio

## With public transport

 Bus stop "Limite" in Campi Bisenzio
From Firenze S.M.N., take bus ATAF 30A/30C or CAP CF and from Prato Centrale, take CAP CF.
From the bus stop, a 10 minute walk along Via di Limite in the direction of Parco Villa Montalvo.